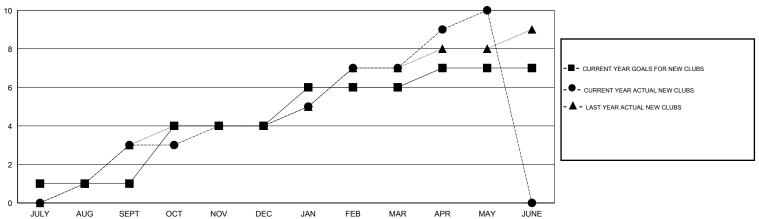

## District 324B4

Results as of: 5/31/2015

GMT: ER GURUNATHAN LOCATION INDIA GMT CA 6

|               |                  | Clubs            |                  |                  | Members       |                    |                                     |                    |                  |
|---------------|------------------|------------------|------------------|------------------|---------------|--------------------|-------------------------------------|--------------------|------------------|
|               | RESUL            | TS FOR 2014-2015 |                  |                  |               | RESU               | LTS FOR 2014-2015                   |                    |                  |
| QUARTER       | NEW CLUB<br>GOAL | NEW CLUBS        | DROPPED<br>CLUBS | NET<br>GAIN/LOSS | QUARTER       | NEW MEMBER<br>GOAL | CHARTER AND<br>NEW MEMBERS<br>ADDED | DROPPED<br>MEMBERS | NET<br>GAIN/LOSS |
| JULY/AUG/SEPT | 1                | 3                | 0                | 3                | JULY/AUG/SEPT | 130                | 198                                 | 152                | 46               |
| OCT/NOV/DEC   | 3                | 1                | 2                | -1               | OCT/NOV/DEC   | 320                | 164                                 | 134                | 30               |
| JAN/FEB/MAR   | 2                | 3                | 1                | 2                | JAN/FEB/MAR   | 160                | 166                                 | 69                 | 97               |
| APR/MAY/JUNE  | 1                | 3                | 0                | 3                | APR/MAY/JUNE  | 170                | 218                                 | 150                | 68               |