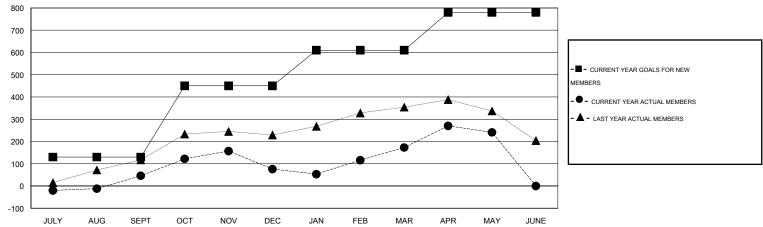

## District 324B4

Results as of: 5/31/2015

GMT: ER GURUNATHAN LOCATION INDIA GMT CA 6

|               |                  | Clubs            |                  |                  | Members       |                    |                                     |                    |                  |
|---------------|------------------|------------------|------------------|------------------|---------------|--------------------|-------------------------------------|--------------------|------------------|
|               | RESUL            | TS FOR 2014-2015 |                  |                  |               | RESU               | LTS FOR 2014-2015                   |                    |                  |
| QUARTER       | NEW CLUB<br>GOAL | NEW CLUBS        | DROPPED<br>CLUBS | NET<br>GAIN/LOSS | QUARTER       | NEW MEMBER<br>GOAL | CHARTER AND<br>NEW MEMBERS<br>ADDED | DROPPED<br>MEMBERS | NET<br>GAIN/LOSS |
| JULY/AUG/SEPT | 1                | 3                | 0                | 3                | JULY/AUG/SEPT | 130                | 198                                 | 152                | 46               |
| OCT/NOV/DEC   | 3                | 1                | 2                | -1               | OCT/NOV/DEC   | 320                | 164                                 | 134                | 30               |
| JAN/FEB/MAR   | 2                | 3                | 1                | 2                | JAN/FEB/MAR   | 160                | 166                                 | 69                 | 97               |
| APR/MAY/JUNE  | 1                | 3                | 0                | 3                | APR/MAY/JUNE  | 170                | 218                                 | 150                | 68               |